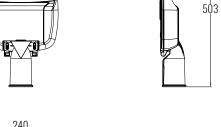

## **DIMENSION DRAW**

| Model:                        | Roca                      |
|-------------------------------|---------------------------|
| Format:                       | Square                    |
| Location:                     | Exterior                  |
| Wattage:                      | 100W                      |
| Materials:                    | Aluminum                  |
| Led Color:                    | 3000K / 4000K / 6500K     |
| Product Dimension:            | 503*240*85mm              |
|                               |                           |
| IP Code:                      | 65                        |
| IP Code:<br>Fixation:         | 65<br>Surface             |
|                               |                           |
| Fixation:                     | Surface                   |
| Fixation:<br>CRI :            | Surface<br>80             |
| Fixation: CRI : Lumen Output: | Surface<br>80<br>15,000LM |