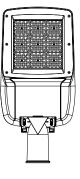

# **OPENING/BEAM**

High efficiency Ra>70 LED chip on Board. Precision optics with reflector 0-90°.