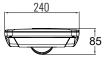

## **DIMENSION DRAW**

| Model:                        | Roca                      |
|-------------------------------|---------------------------|
| Format:                       | Square                    |
| Location:                     | Exterior                  |
| Wattage:                      | 100W                      |
| Materials:                    | Aluminum                  |
| Led Color:                    | 3000K / 4000K / 6500K     |
| Product Dimension:            | 503*240*85mm              |
|                               |                           |
| IP Code:                      | 65                        |
| IP Code:<br>Fixation:         | 65<br>Surface             |
|                               |                           |
| Fixation:                     | Surface                   |
| Fixation:<br>CRI :            | Surface<br>80             |
| Fixation: CRI : Lumen Output: | Surface<br>80<br>15,000LM |